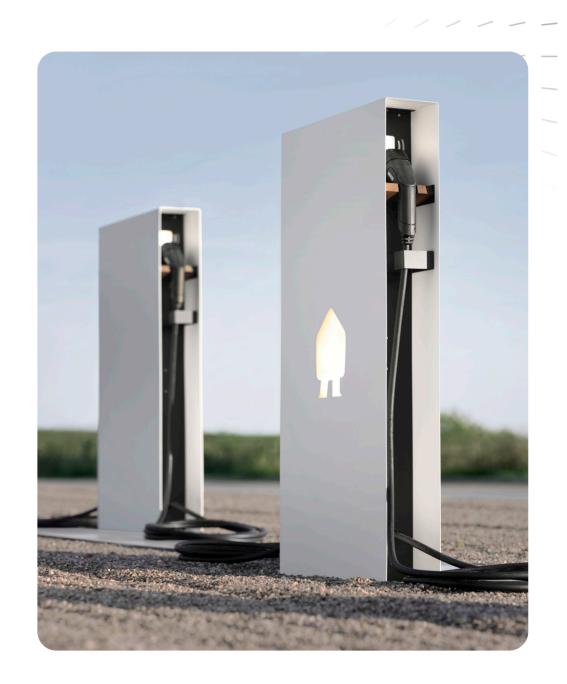

# EV Line The smartest charging solution for your business, on the road or at home.

floor mounted

up to 22 kW

socket

wall mounted

up to 22 kW

socket or charging cable

floor mounted

up to 22 kW

2 sockets or charging cables

floor mounted, stand alone or satellite

up to 400 kW

1 to 4 charging cables