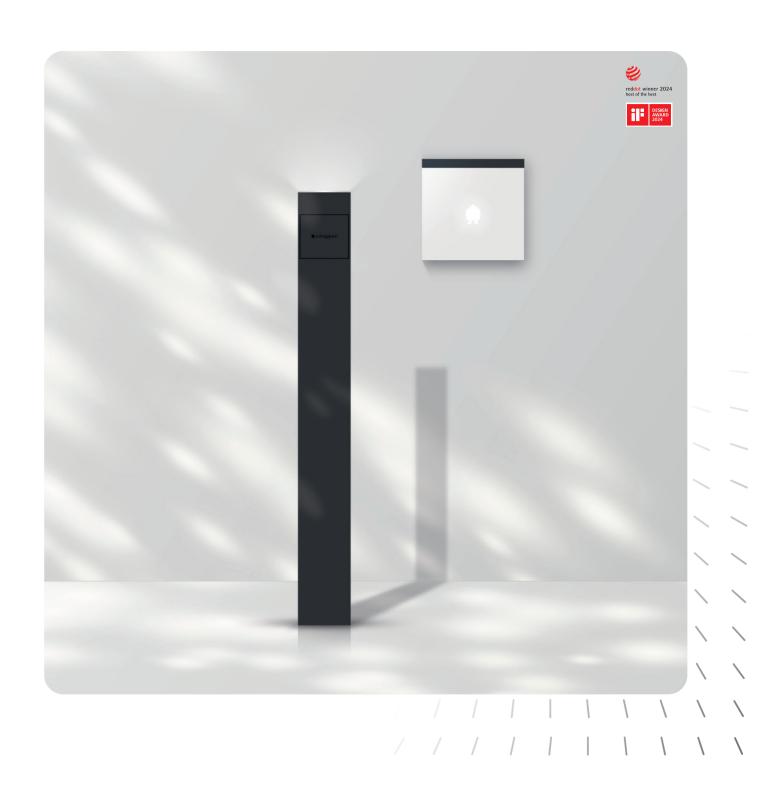

## Award-winning design

The beautiful Smappee family of EV line chargers was specially created with design-forward thinking to best complement your business. A job we took so seriously that we racked up accolades, such as the Red Dot Design Award, iF Design Award and Henry van de Velde Awards. Whether free-standing or wall mounted, in your driveway or parking area, the seamless minimalistic design of our chargers is sure to complement any environment from traditional architecture to modern design.