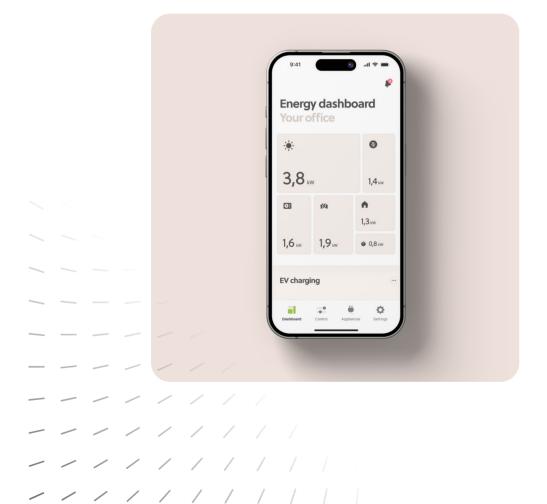

# Manage your energy wisely

The Smappee Infinity energy management system that integrates with our charging infrastructure not only helps you charge smarter but also creates smart insights into the energy consumption of your building. So, you will have all you need to make wise energy choices and save.

# Charging management platform

Smappee's charging management platform takes care of all aspects of electric charging, from giving drivers control of their charging sessions to helping you manage your electric fleet remotely and in real-time. You can easily monitor charging and energy consumption costs, set priority charging and reimburse your employees for charging sessions at home. You can even open your charger for public charging. All from the convenience of your office desk.