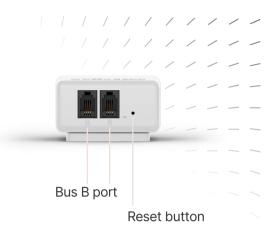

ar to the Genius, the gateway between the Power Box and the cloud (Smappee or other), ensuring secure data storage from different components. Data is transferred via Wi-Fi. In the event of a network outage, data will be stored for one day. The Connect does not offer smart control, unlike the Genius that does offer smart control. When used as gateway in a Smappee EV Line Charging Station it enables smart charging and loads balancing functionalities. The Wi-Fi Connect is a cost-efficient way to add intelligence to the Smappee Infinity setup.

- Gateway between monitoring system and cloud via Wi-Fi.
- Future-proof thanks to over-the-air updates.
- Cost-effective alternative to the Smappee Genius.
- Ensures secured data storage from components.
- 1-day data storage in case of network outage.



**Dimensions** 55 × 55 × 26.6 m (2.17 × 2.17 × 1.05 inches)

Weight 45 g (1.59 oz)

**Operating temperature** -25 °C to 60 °C (-13 °F to 140 °F)

Storage temperature -25 °C to 90 °C (-13 °F to 194 °F)

## Relative humidity

0 % - 95 %, non-condensing

**Operating altitude** 0 - 2,000 m (0 - 6,562 feet)

EMC IEC 61326-1, FCC 47 part 15

Safety IEC 60950-1 Spectrum EN 300 328 V2.1.1 and EN 300 220

Product certifications

CE, FCC, RCM

IP Rating (IEC 60529)

## Connectivity

- Wi-Fi 2.4 GHz
- RF 433 MHz
- 2 × Smappee Bus B

## Accessories included

- Wall mounting plate
- Smappee Bus cable 150 cm (59 inches)