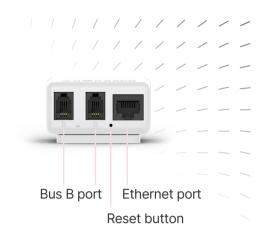

the gateway between the Power Box and the cloud (Smappee or other), ensuring secure data storage from different components. Data is transferred via Ethernet or Wi-Fi. In the event of a network outage, data will be stored for one day. The Connect does not offer smart control, unlike the Genius that does offer smart control. When used as gateway in a Smappee EV Line Charging Station it enables smart charging and loads balancing functionalities. The Connect is a cost-efficient way to add intelligence to the Smappee Infinity setup.

- Gateway between monitoring system and cloud via Ethernet or Wi-Fi.
- Future-proof thanks to over-the-air updates.
- Cost-effective alternative to the Smappee Genius.
- Ensures secured data storage from components.
- 1-day data storage in case of network outage.



#### **Dimensions**

55 × 55 × 26.6 mm (2.17 × 2.17 × 1.05 inches)

## Weight

45 q (1.59 oz)

## Operating temperature

-25 °C to 70 °C (-13 °F to 158 °F)

## Storage temperature

-25 °C to 90 °C (-13 °F to 194 °F)

# **Relative humidity**

0 % - 95 %, non-condensing

# Operating altitude

0 - 2,000 m (0 - 6,562 feet)

#### **EMC**

IEC 61326-1, FCC 47 part 15

### Safety

IEC 60950-1

## Spectrum

EN 300 328 V2.1.1

#### **Product certifications**

CE, FCC, RCM

# IP Rating (IEC 60529)

IP X0

## Connectivity

- Ethernet 100BASE-T
- Wi-Fi 2.4 GHz
- 2 × Smappee Bus B

#### Accessories included

- Wall mounting plate
- Smappee Bus cable 150 cm (59 inches)