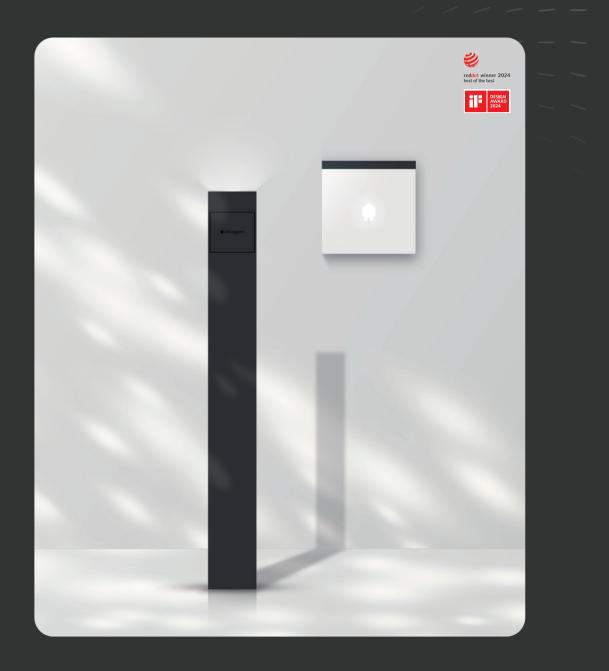

Design you can be proud of

Our award-winning design and Belgian quality are sure to complement your beautiful home. Wall-mounted or freestanding, the choice is yours.

# EV Line The smartest charging solution for your home.

| | | | / / / /

You have the power with the Smappee App

Easy, smart, and insightful, the Smappee App places smart charging and energy management firmly in your hands. Make the most of tracking, managing, and optimizing your charging sessions and have everything at your fingertips to charge and use energy in the most cost-effective and efficient way.