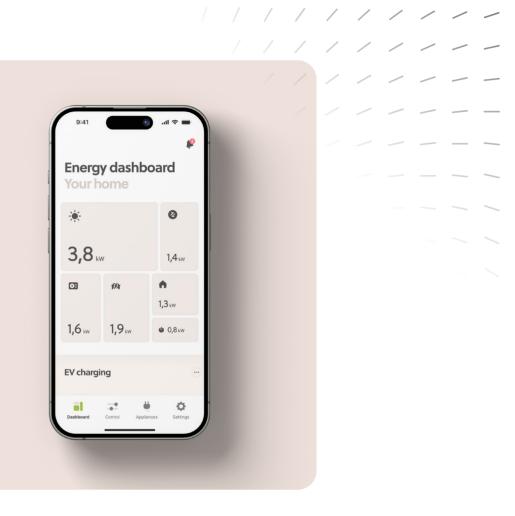

# EV Line The smartest charging solution for your home.

| | | | / / / /

You have the power with the Smappee App

Easy, smart, and insightful, the Smappee App places smart charging and energy management firmly in your hands. Make the most of tracking, managing, and optimizing your charging sessions and have everything at your fingertips to charge and use energy in the most cost-effective and efficient way.