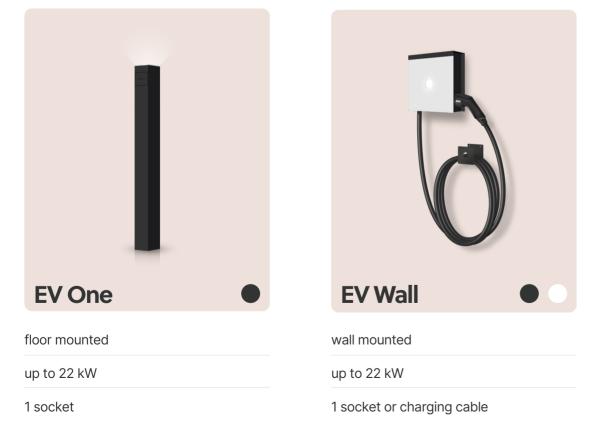

Discover our smart charging solutions that perfectly fit your home.

Design you can be proud of

Our award-winning design and Belgian quality are sure to complement your beautiful home. Wall-mounted or freestanding, the choice is yours.

# EV Line The smartest charging solution for your home.

| | | | / / / /

You have the power with the Smappee App

Easy, smart, and insightful, the Smappee App places smart charging and energy management firmly in your hands. Make the most of tracking, managing, and optimizing your charging sessions and have everything at your fingertips to charge and use energy in the most cost-effective and efficient way.