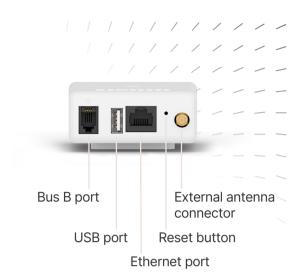

## Connectivity

- Ethernet 100BASE-T
- Wi-Fi 2.4 GHz
- 3G/4G (optional 4G router)
- RF 433 MHz
- Smappee Bus B